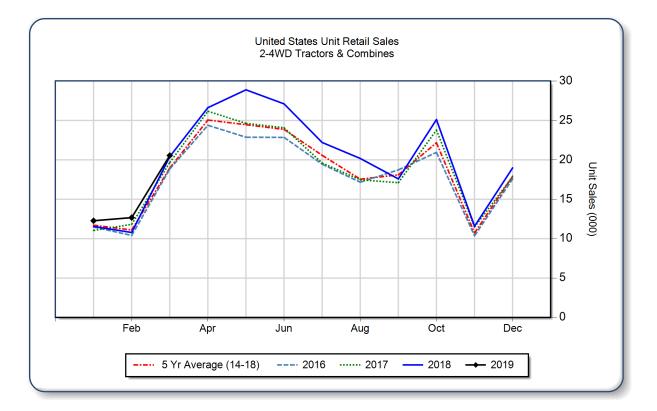

## AEM United States Ag Tractor and Combine Report March 2019

Copyright, AEM. All rights reserved. If data is referenced, please acknowledge AEM as the source.

|                                | March  |        |      | YTD - March |        |      | Beginning<br>Inventory |
|--------------------------------|--------|--------|------|-------------|--------|------|------------------------|
|                                | 2019   | 2018   | %Chg | 2019        | 2018   | %Chg | Mar 2019               |
| <b>2WD Farm Tractors</b>       |        |        |      |             |        |      |                        |
| < 40 HP                        | 13,586 | 13,562 | 0.2  | 28,975      | 26,431 | 9.6  | 98,286                 |
| 40 < 100 HP                    | 4,731  | 4,892  | -3.3 | 11,357      | 11,531 | -1.5 | 37,076                 |
| 100+ HP                        | 1,584  | 1,511  | 4.8  | 3,598       | 3,589  | 0.3  | 8,962                  |
| <b>Total 2WD Farm Tractors</b> | 19,901 | 19,965 | -0.3 | 43,930      | 41,551 | 5.7  | 144,324                |
| 4WD Farm Tractors              | 245    | 216    | 13.4 | 593         | 476    | 24.6 | 952                    |
| Total Farm Tractors            | 20,146 | 20,181 | -0.2 | 44,523      | 42,027 | 5.9  | 145,276                |
| Self-Prop Combines             | 411    | 240    | 71.3 | 977         | 719    | 35.9 | 1,103                  |